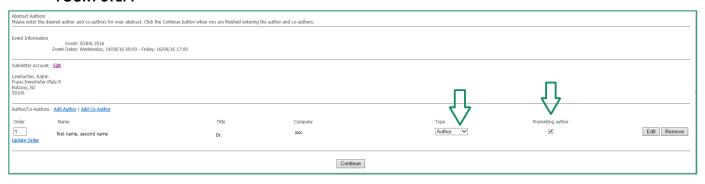

# **FOURT STEP:**

- In case you wish so, you can chance again if you are author or co-author
- You can choose who will be the presenting author. Only **ONE** presenting author is allowed.
- Then click CONTINUE