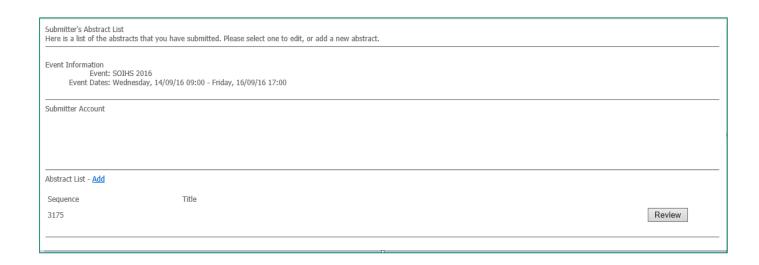

Once saved changes the abstract was submitted and you recived a confirmation e-mail. At the same time a new page opened where you can see your submitted abstracts. In case you want submit a second abstract click <u>Add</u>. We want to remind you, that each person can present only <u>TWO</u> abstracts as corresponding author.

• To reread or modify the abstract click REVIEW and a new page will open.

 In order to modify the abstract click <u>Abstract - Edit</u>. Once modified click SAVE CHANGES or CANCEL in case you want save your changes.