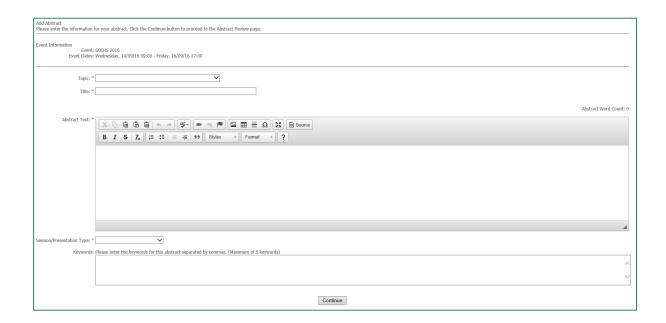

## **FIFT STEP:**

- Select the Topic
- Insert the title of your abstract
- Insert the abstract (no more than 2000 characters)
- Select the Presentation Type
- Insert keywords, no more than 5 are allowed. Please separate them with a comma
- click CONTINUE