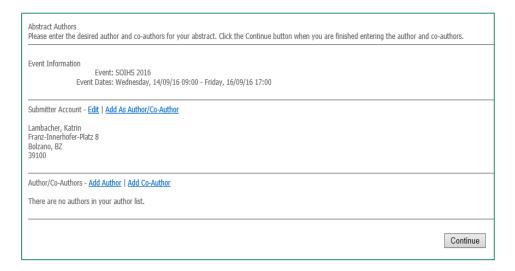

# **THIRD STEP:**

- if you are the only author please click Add As Author/Co-Author
- if you want to modify your account please go on Edit

if you want to add a second/third co-author please click <u>Add Co-Author</u>