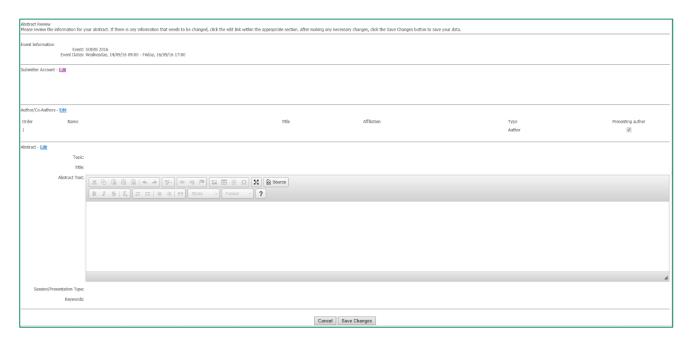

# **SIXT STEP:**

- If you want to change your account click Submitter Account Edit.
- If you want to change author/co-author click Co-Autore Edit
- If you want to change your abstract click Abstract Edit
- If you want to leave the page click CANCEL
- If you want continue with the inserted modification click SAVE CHANGES

Once saved changes the abstract was submitted and you recived a confirmation e-mail. At the same time a new page opened where you can see your submitted abstracts. In case you want submit a second abstract click <u>Add</u>. We want to remind you, that each person can present only <u>TWO</u> abstracts as corresponding author.