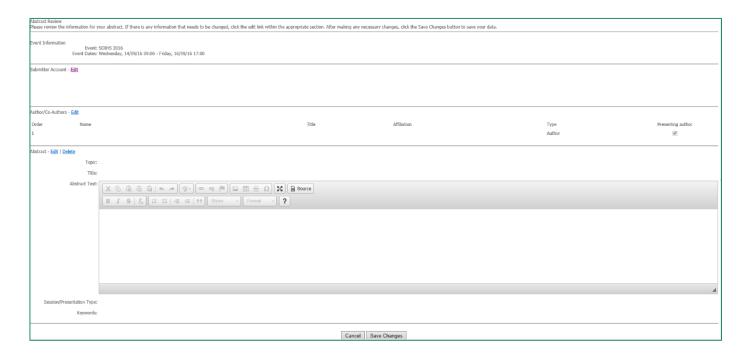

• To reread or modify the abstract click REVIEW and a new page will open.

 In order to modify the abstract click <u>Abstract - Edit</u>. Once modified click SAVE CHANGES or CANCEL in case you want save your changes.

• In case you wish to eliminate the abstract click <u>Abstract - Delete</u>. The abstract is deleted any you can't find it any more in the list.

In case you have any problems, please contact Katrin Lambacher  $+39\,0471\,011511$  during the office hours (9.00-12.00 and 14.30-16.30).